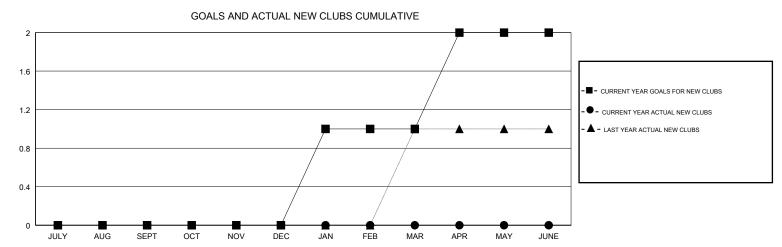

## District 201V14

Results as of: 02/28/2018

| DROPPED CLUBS: 0  DROPPED MEMBERS |         | 31 CLUBS OF 73 ADDED 1 OR MORE NEW MEMBERS | GENDER DISTRIBUTION  MALE 990 (71.64%)  FEMALE 392 (28.36%)  Women Percentage Fiscal Year Goal: 37% |     |
|-----------------------------------|---------|--------------------------------------------|-----------------------------------------------------------------------------------------------------|-----|
| DECEASED                          | 14      | CLICK HERE FOR CUMULATIVE  MEMBERSHIP DATA | TOTAL FAMILY UNIT MEMBERS                                                                           | 176 |
| CLUB CANCELLED OTHER              | 0<br>76 |                                            | FAMILY MEMBERS PAYING HALF                                                                          | 91  |
| TOTAL                             | 90      |                                            |                                                                                                     |     |