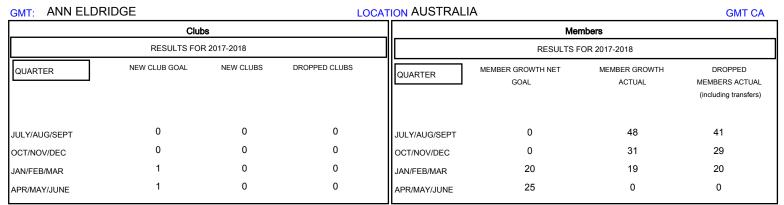

## District 201V14

Results as of: 02/28/2018

| DROPPED CLUBS: 0  DROPPED MEMBERS |         | 31 CLUBS OF 73 ADDED 1 OR MORE NEW MEMBERS | GENDER DISTRIBUTION  MALE 990 (71.64%)  FEMALE 392 (28.36%)  Women Percentage Fiscal Year Goal: 37% |     |
|-----------------------------------|---------|--------------------------------------------|-----------------------------------------------------------------------------------------------------|-----|
| DECEASED                          | 14      | CLICK HERE FOR CUMULATIVE  MEMBERSHIP DATA | TOTAL FAMILY UNIT MEMBERS                                                                           | 176 |
| CLUB CANCELLED OTHER              | 0<br>76 |                                            | FAMILY MEMBERS PAYING HALF                                                                          | 91  |
| TOTAL                             | 90      |                                            |                                                                                                     |     |