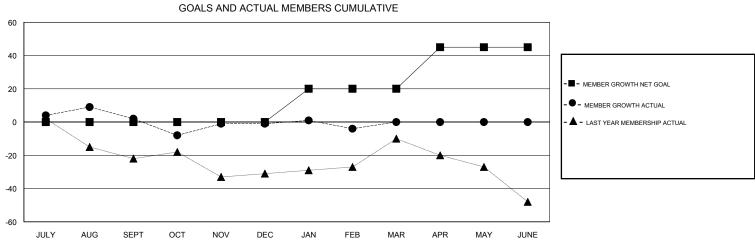

## District 201V14

Results as of: 02/28/2018

| DROPPED CLUBS: 0  DROPPED MEMBERS |         | 31 CLUBS OF 73 ADDED 1 OR MORE NEW MEMBERS | GENDER DISTRIBUTION  MALE 990 (71.64%)  FEMALE 392 (28.36%)  Women Percentage Fiscal Year Goal: 37% |     |
|-----------------------------------|---------|--------------------------------------------|-----------------------------------------------------------------------------------------------------|-----|
| DECEASED                          | 14      | CLICK HERE FOR CUMULATIVE  MEMBERSHIP DATA | TOTAL FAMILY UNIT MEMBERS                                                                           | 176 |
| CLUB CANCELLED OTHER              | 0<br>76 |                                            | FAMILY MEMBERS PAYING HALF                                                                          | 91  |
| TOTAL                             | 90      |                                            |                                                                                                     |     |